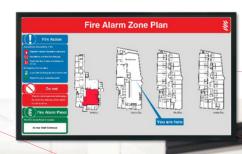

## **DESCRIPTION**

An ideal solution for improved aesthetic appearance in shops and offices, dynamicZM allows for the fire alarm panel to be located away from constant view and possible public interference. In the event of a fire alarm activation, dynamicZM will automatically display clear information tailored for your premises, eliminating any confusion for staff, customers, or visitors. With no limit to media updates, your dynamicZM can keep up with current retail offers or company sales and marketing messages.