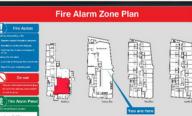

## DESCRIPTION

dynamicZM allows for the fire alarm panel to be located away from constant view and possible public interference in educational premises. In the event of a fire alarm activation, dynamicZM can automatically display clear information, eliminating any confusion for staff, pupils, or visitors. Fire alarm zones used for non-fire events, such as lockdown, can display specific information tailored for your school or college. With no limit to media updates, your dynamicZM can keep up with current notices for parents and pupils.